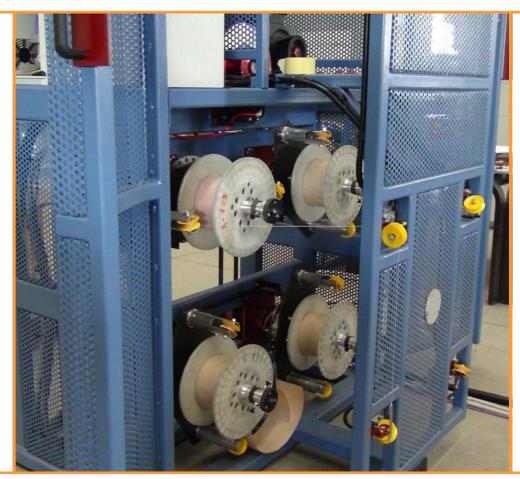

## **BACK TWIST PAY OFF SV 4x290 BTW**

On a vertical frame there are 4 overhanging shaft where there are the unwinding bobbins.

These shafts are all cinematically linked by a belt to the motor and that motor is digitally syncronizet to the stranding machine.

The flyers, pneumatically braked, will guarantee a constant tension from empty to full bobbin.

The tension regulation on product will be set in each unwinding position. An electrical cabinet will command all the control function, power and syncronisms of pay off to the machine.

## **TECHNICAL FEATURES**

- O N° 4 BOBBINS WITH VARIABLE BACK TWIST + / 50%.
- O BOBBIN DIMENSION Ø 290 mm.
- O WEIGHT BOBBIN max. 22Kg.
- O SPEED max. 1500 BACK TWIST/minute
- TENSION REGULATION ON PRODUCT THROUGH 4 PROPORTIONAL PNEUMATIC VALVES
- O BRAKING RANGE from 100 grams (2N) to 2000 grams (20N)